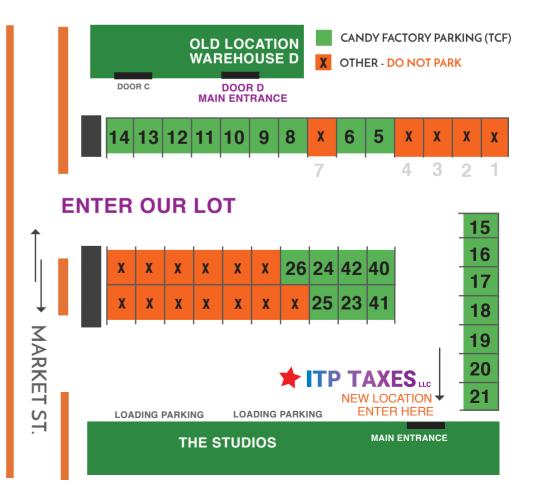

## CANDY FACTORY PARKING IMPORTANT

FREE GUEST PARKING IN OUR LOT!

WE ARE NOW ACROSS THE PARKING LOT FROM OUR OLD LOCATION PLEASE SEE THE MAP OFF TO THE RIGHT FOR OUR NEW ENTRANCE AS WELL AS PARKING OPTIONS

## CAMPUS PARKING LOT MAP