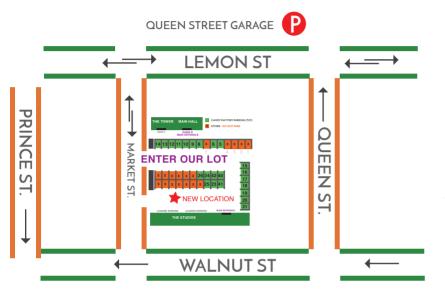

## **DIRECTIONS AND PARKING INFORMATION** We look forward to welcoming you!

THE CANDY FACTORY 342 N. Queen St, **REAR**, Warehouse D, Lancaster, PA 17603 THE STUDIOS 321 Market St. Lancaster, PA 17603

PLEASE PARK IN TCF SPOTS ONLY - SIGN IN AT FRONT DESK - ENTER LOT VIA MARKET ST.

## DIRECTIONS

From Route 30, take the Harrisburg Pike exit. Head Southeast toward Lancaster City. Make a Right onto Prince Street, proceed in the left lane. Make a Left onto Lemon Street CVS will be at the corner. Make a Right onto Market steet, Market street is next to Alley Kat. Our parking lot is on the Left hand side.

From the Southern end, Take PA-272 N/US-222 N/ Willow Street Pike. Stay Straight onward. 222 turns into South Queen Street. From Queen Street, make a Left onto Lemon Street. The Belvedere will be on the corner. Make a Left after The Alley Kat onto Market Street. Our parking lot will be on the Left.

## CANDY FACTORY PARKING IMPORTANT

FREE GUEST PARKING IN OUR LOT!

WE ARE NOW ACROSS THE PARKING LOT FROM OUR OLD LOCATION PLEASE SEE THE MAP OFF TO THE RIGHT FOR OUR NEW ENTRANCE AS WELL AS PARKING OPTIONS

## CAMPUS PARKING LOT MAP